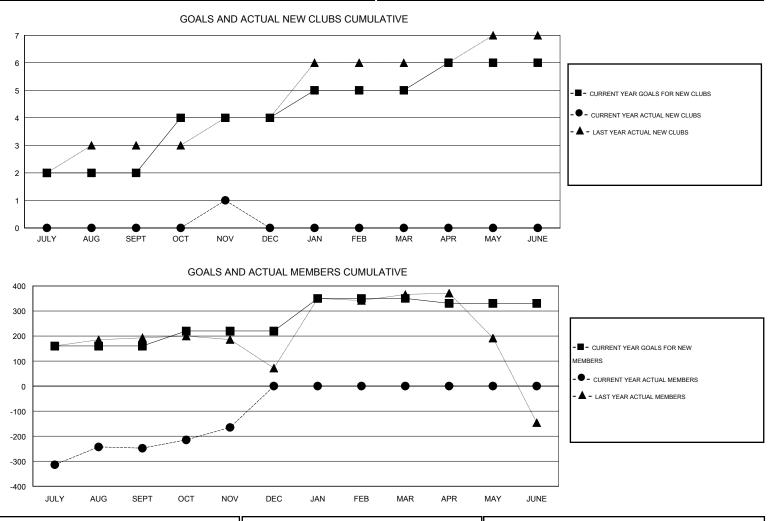

## District 324B1

Results as of: 11/30/2016

## **ER GURUNATHAN** GMT:

| LOCATION INDIA |
|----------------|
|----------------|

 $\mathsf{GMT} \; \mathsf{CA} \; \mathbf{6}$ Clubs Members RESULTS FOR 2016-2017 RESULTS FOR 2016-2017 NEW CLUB NEW CLUBS DROPPED NET NEW MEMBER CHARTER AND DROPPED NET QUARTER GOAL CLUBS GAIN/LOSS GOAL NEW MEMBERS MEMBERS GAIN/LOSS ADDED 2 0 0 0 160 228 476 -248 JULY/AUG/SEPT JULY/AUG/SEPT 2 1 0 1 60 123 40 83 OCT/NOV/DEC OCT/NOV/DEC 0 0 0 130 0 0 0 1 JAN/FEB/MAR JAN/FEB/MAR 1 0 0 0 -20 0 0 0 APR/MAY/JUNE APR/MAY/JUNE